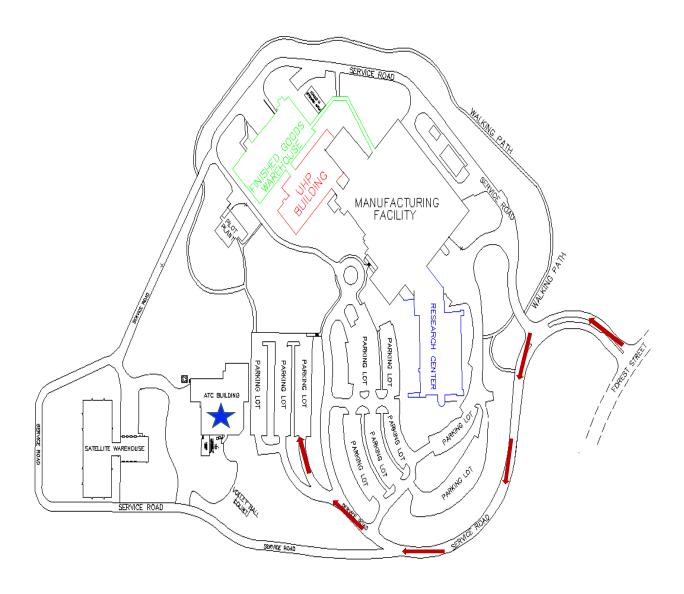

ive)

At the stoplight at the end of the exit, bear right onto Simarano Drive.

Follow Simarano Drive for approximately 1 mile to the next stoplight.

Turn left at light onto Forest Street.

Entrance to ATC building is ¼ mile on left. Parking is adjacent to building.

#### **From Boston Logan Airport:**

Exit the airport to the North, following signs for I-90 West (Mass Turnpike) for approximately 30 miles.

Take Exit 11A to merge onto I-495 North.

Take Rt. I-495 North to Exit 23C (Simarano Drive)

At the stoplight at the end of the exit, bear right onto Simarano Drive.

Follow Simarano Drive for approximately 1 mile to the next stoplight.

Turn left at light onto Forest Street.

Entrance to ATC building is ¼ mile on left. Parking is adjacent to building.

# **ATC BUILDING NOTED BELOW**